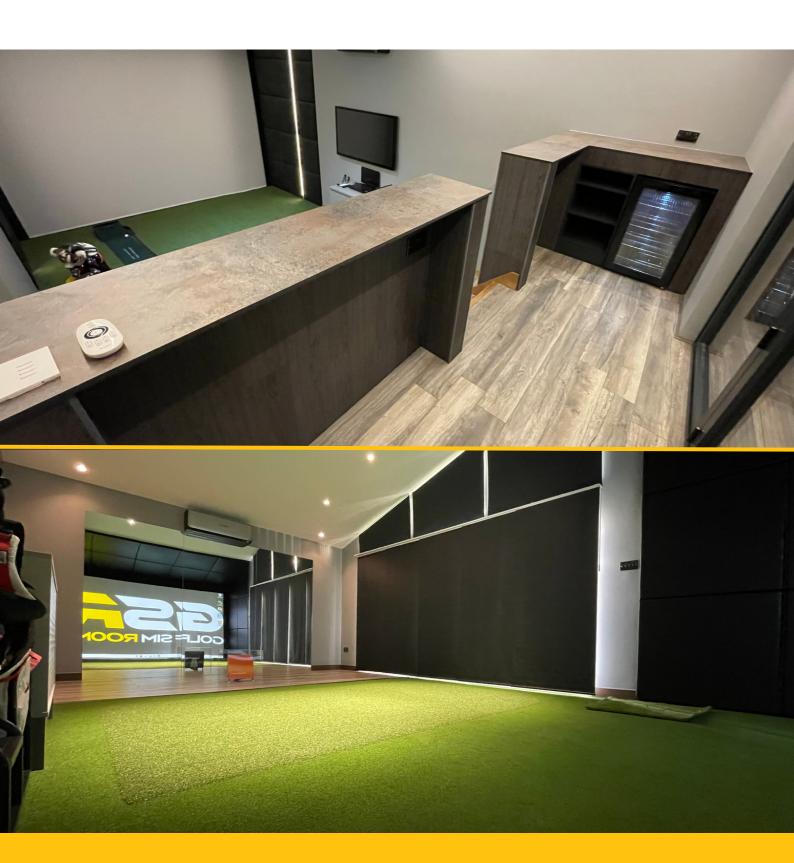

## GSR INTERNAL OPTIONS

#### **Wall Colour**

With a multitude of options, choose your colour, however, we think the GSR two tone colour scheme in grey hits the sweet spot.

#### **Flooring**

Many different options of hard wearing flooring available to you here. Choose anything you like or let us make the decision for you and we'll fit it.

#### Lighting

Check out our signature lighting. The GSR's distinctive look and feel pulls all the unique elements of design together into harmony. Other options are also available.