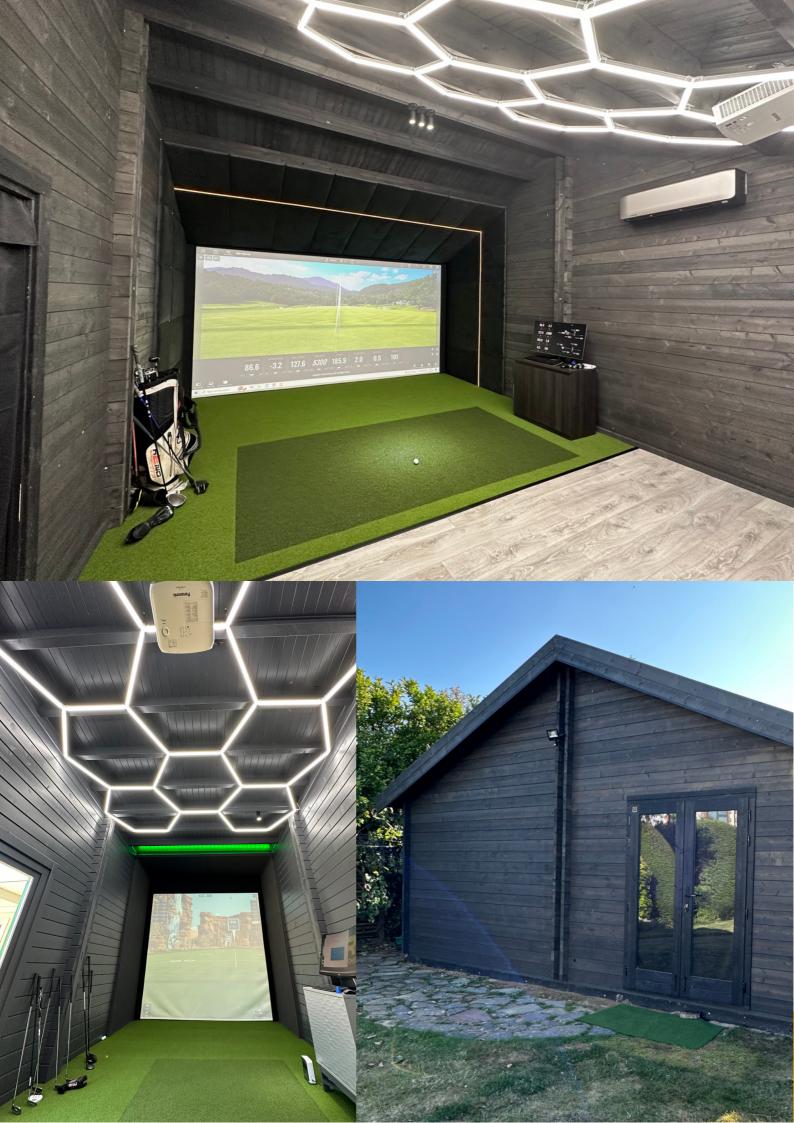

### Our Products

THE BUNKER

**BESPOKE TURNKEY BUILDS** 

GARAGE CONVERSIONS/FIT OUTS

#### THE BUNKER

#### A MODEST NEW GOLF ROOM

From as little as £10,000 including delivery (building only option), The Bunker is geared towards broadening the golf sim audience.

#### **FULLY CUSTOMISABLE**

From the size and shape of the room, to the double glazing, colours, trims and roofing types - all aspects can be tailored to suit any taste.

Flat roof, and Apex available.

#### **FULLY LOADED**

Matching you with your perfect package - spending wisely to create the ultimate golf experience, to suit (almost) any budget. Standard Package includes Foresight GC3 Launch Monitor.

#### **GOLF, WORK, CHILL, REPEAT**

Utilise your new space for a golf sim, home office, family & social space, cinema room, man cave, secret lair - the world is your lob wedge.