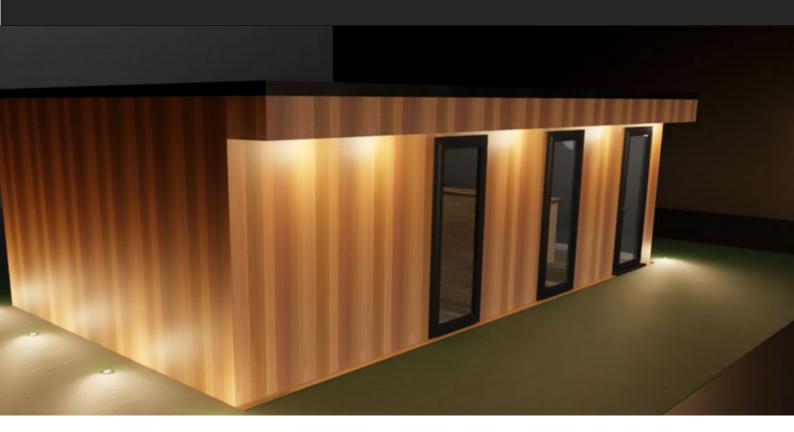

### GSR 2 - THE HALFWAY HOUSE

You've reached The Halfway House. In this golf simulator room we've really tried to give you that feeling you're in your own bar or lounge. Grab a beer and a snack and watch the action from the lounge or bar section which overlooks the playing area.

## GSR2-THE HALFWAYHOUSE