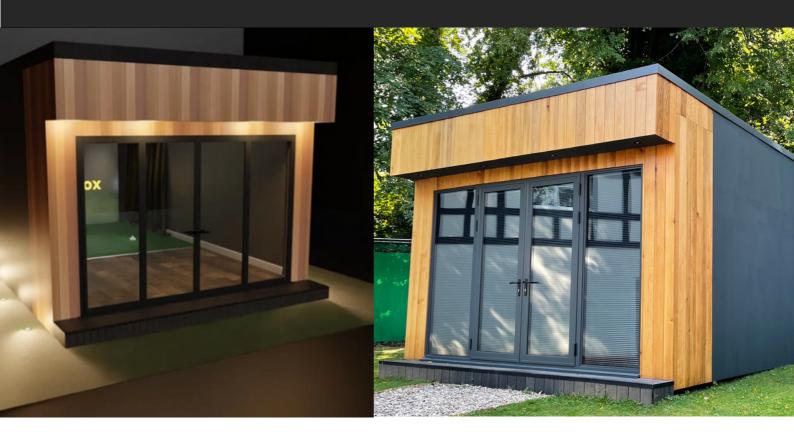

### GSR 1 – THE TEE BOX

Welcome to The Tee Box. This room is focused on providing you with enough space to play and sit down with your guests. Entertain and improve your game all in one place.

### GSR 1 – THE TEE BOX