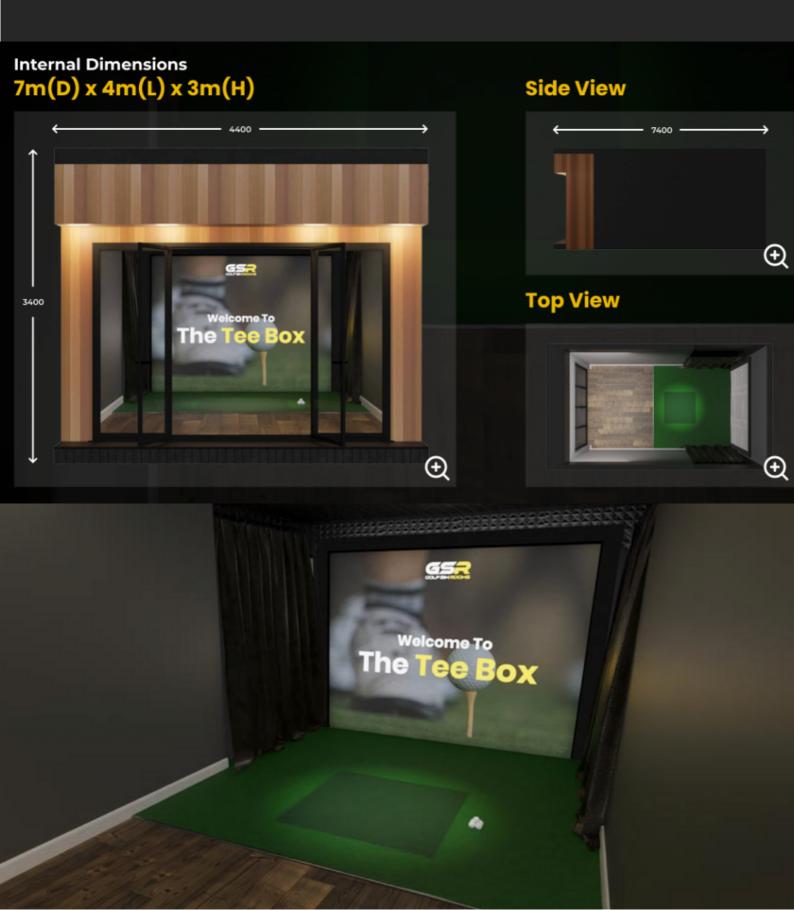

### GSR 1 – THE TEE BOX

Welcome to The Tee Box. This room is focused on providing you with enough space to play and sit down with your guests. Entertain and improve your game all in one place.

### GSR 1 – THE TEE BOX