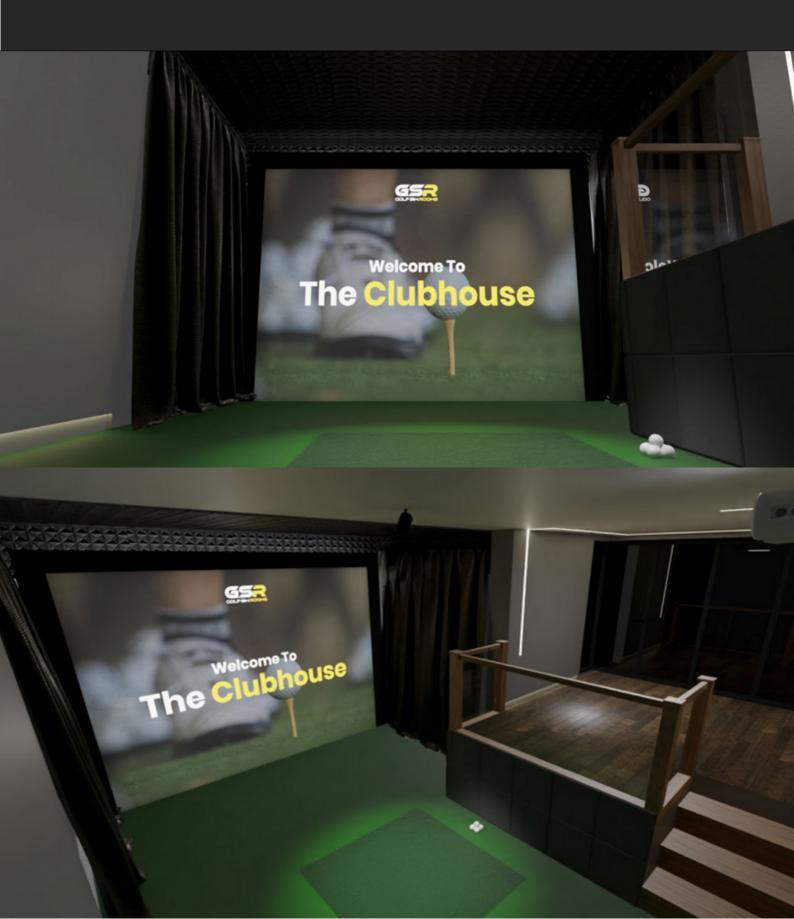

## GSR 2 – THE HALFWAY HOUSE

We call this one The Clubhouse. Our L-shaped design gives you a whole new look and feel, intelligently using space to craft a unique room with plenty of internal and external character.

For all you lefties out there we can provide different options to the ones shown.