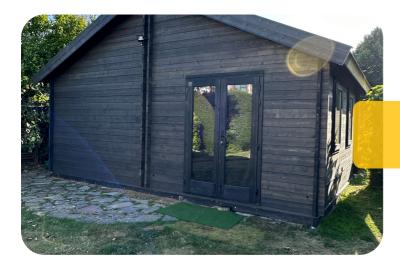

#### A MODEST NEW GOLF ROOM

From as little as £10,000 including delivery (building only option), The Bunker is geared towards broadening the golf sim audience.

#### **FULLY CUSTOMISABLE**

From the size and shape of the room, to the double glazing, colours, trims and roofing types - all aspects can be tailored to suit any taste.

Flat roof, and Apex available.