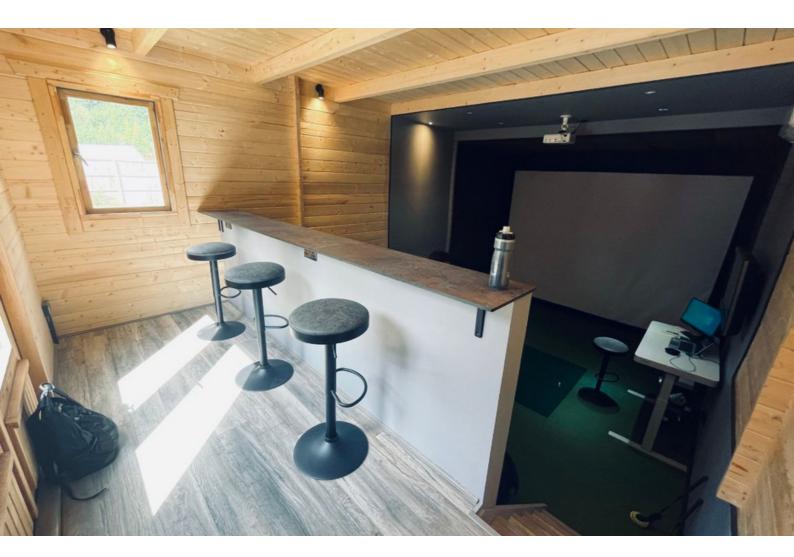

### GSR 2 - THE HALFWAY HOUSE

You've reached The Halfway House. In this golf simulator room we've really tried to give you that feeling you're in your own bar or lounge. Grab a beer and a snack and watch the action from the lounge or bar section which overlooks the playing area.

## GSR2-THE HALFWAYHOUSE

## GSR 2 – THE HALFWAY HOUSE

We call this one The Clubhouse. Our L-shaped design gives you a whole new look and feel, intelligently using space to craft a unique room with plenty of internal and external character.