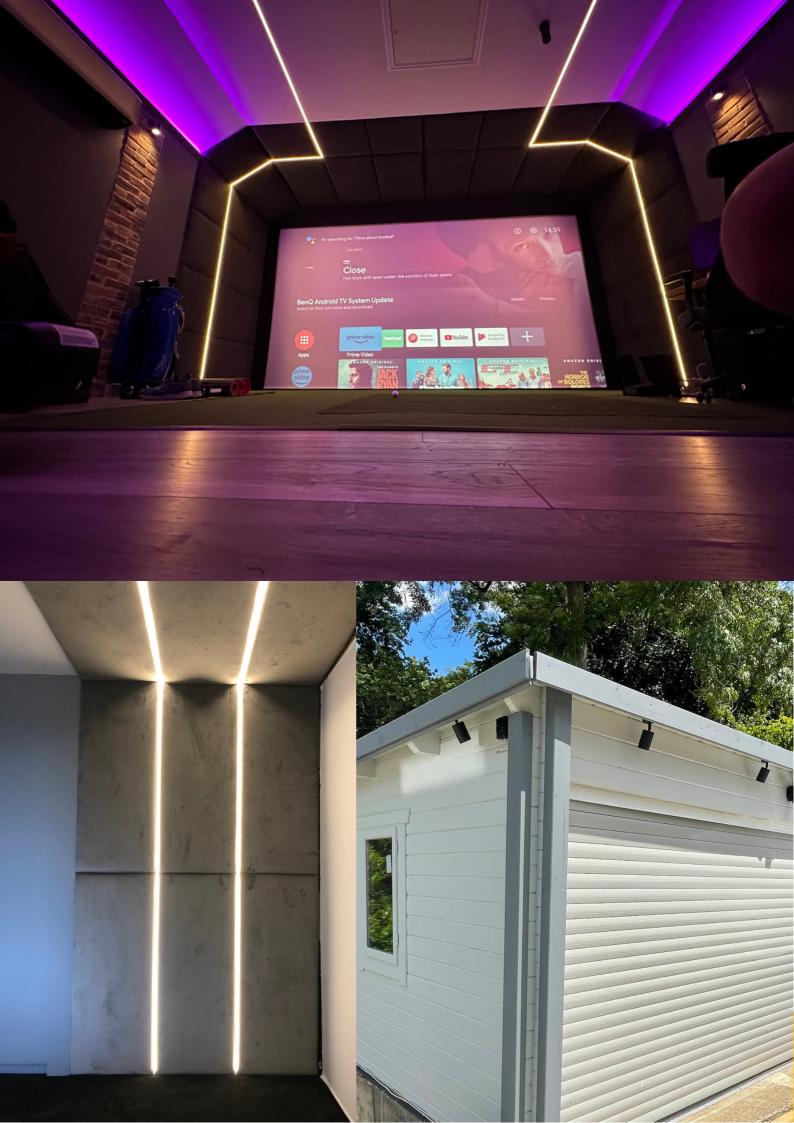

## GSR INTERNAL OPTIONS

#### **Wall Colour**

With a multitude of options, choose your colour, however, we think the GSR two tone colour scheme in grey hits the sweet spot.

#### **Flooring**

Many different options of hard wearing flooring available to you here. Choose anything you like or let us make the decision for you and we'll fit it.

#### Lighting

Check out our signature lighting. The GSR's distinctive look and feel pulls all the unique elements of design together into harmony. Other options are also available.