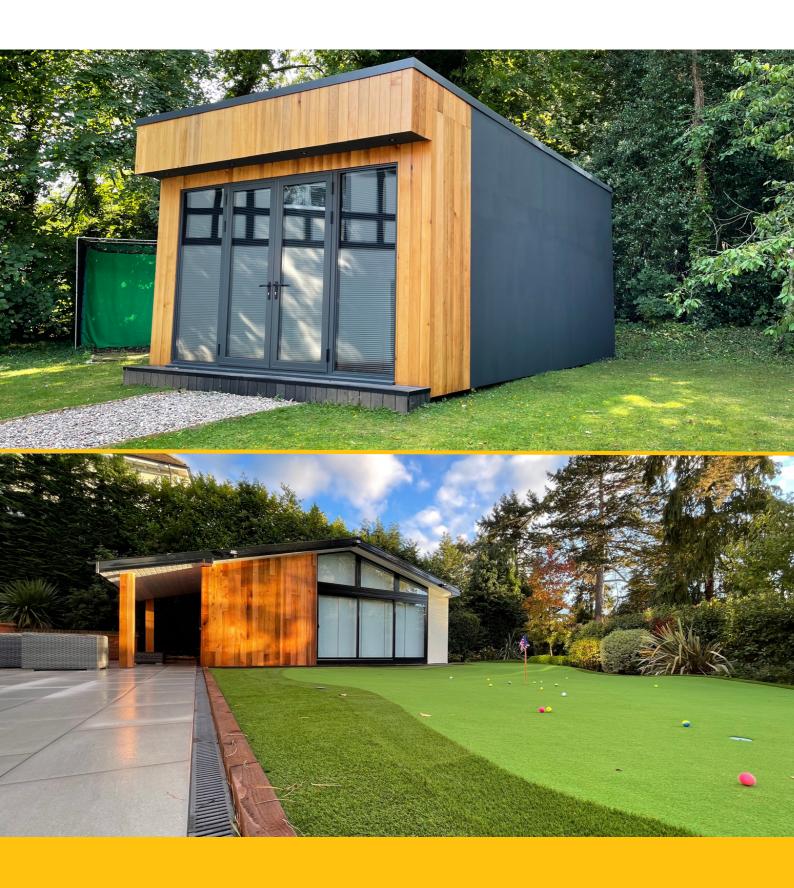

### GSR 1 – THE TEE BOX

Welcome to The Tee Box. This room is focused on providing you with enough space to play and sit down with your guests. Entertain and improve your game all in one place.

### GSR 2 - THE HALFWAY HOUSE

You've reached The Halfway House. In this golf simulator room we've really tried to give you that feeling you're in your own bar or lounge. Grab a beer and a snack and watch the action from the lounge or bar section which overlooks the playing area.