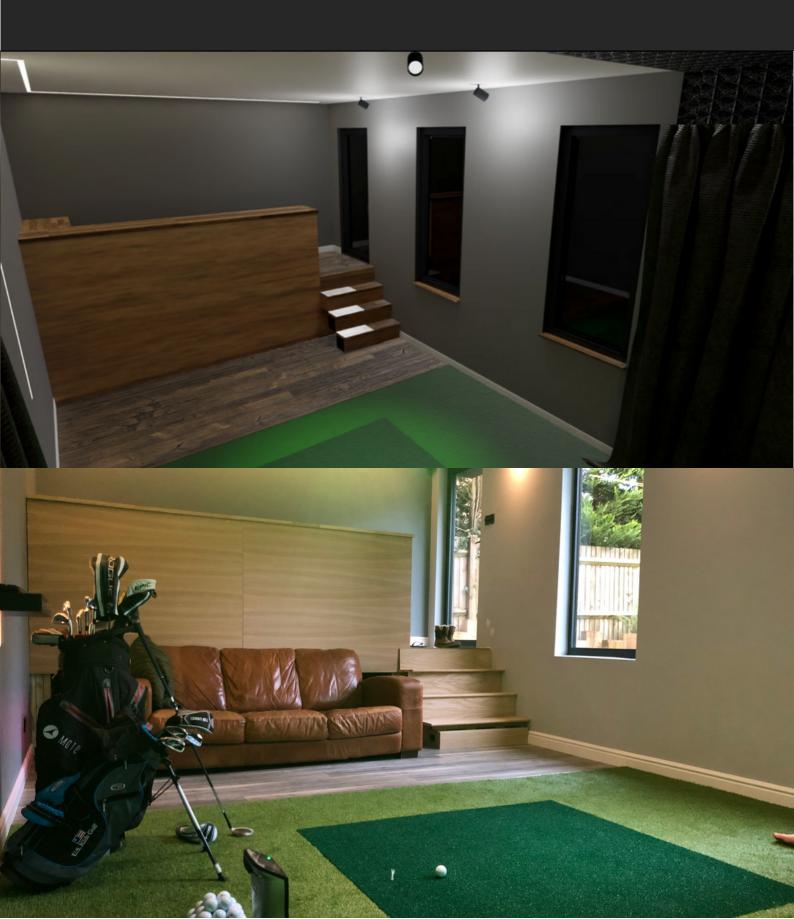

### GSR 1 – THE TEE BOX

Welcome to The Tee Box. This room is focused on providing you with enough space to play and sit down with your guests. Entertain and improve your game all in one place.

### GSR 1 – THE TEE BOX