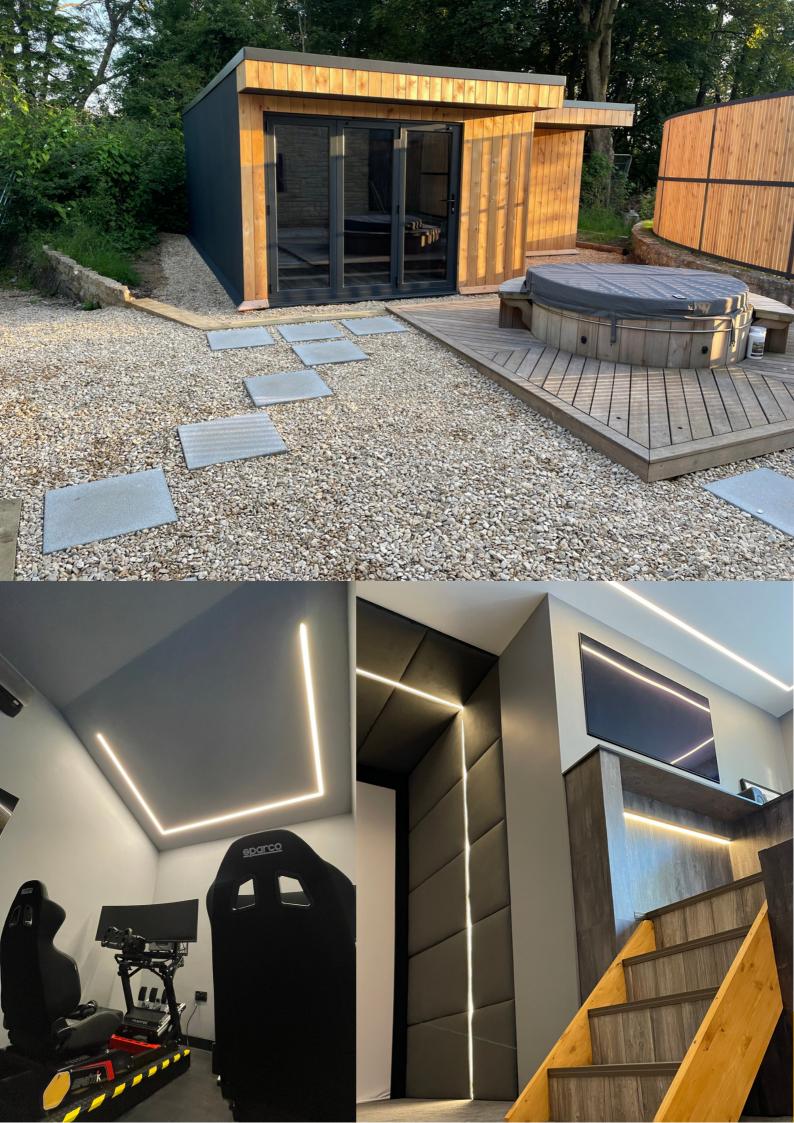

### GSR 1 – THE TEE BOX

Welcome to The Tee Box. This room is focused on providing you with enough space to play and sit down with your guests. Entertain and improve your game all in one place.

### GSR 1 – THE TEE BOX

### GSR 2 - THE HALFWAY HOUSE

You've reached The Halfway House. In this golf simulator room we've really tried to give you that feeling you're in your own bar or lounge. Grab a beer and a snack and watch the action from the lounge or bar section which overlooks the playing area.

## GSR2-THE HALFWAYHOUSE