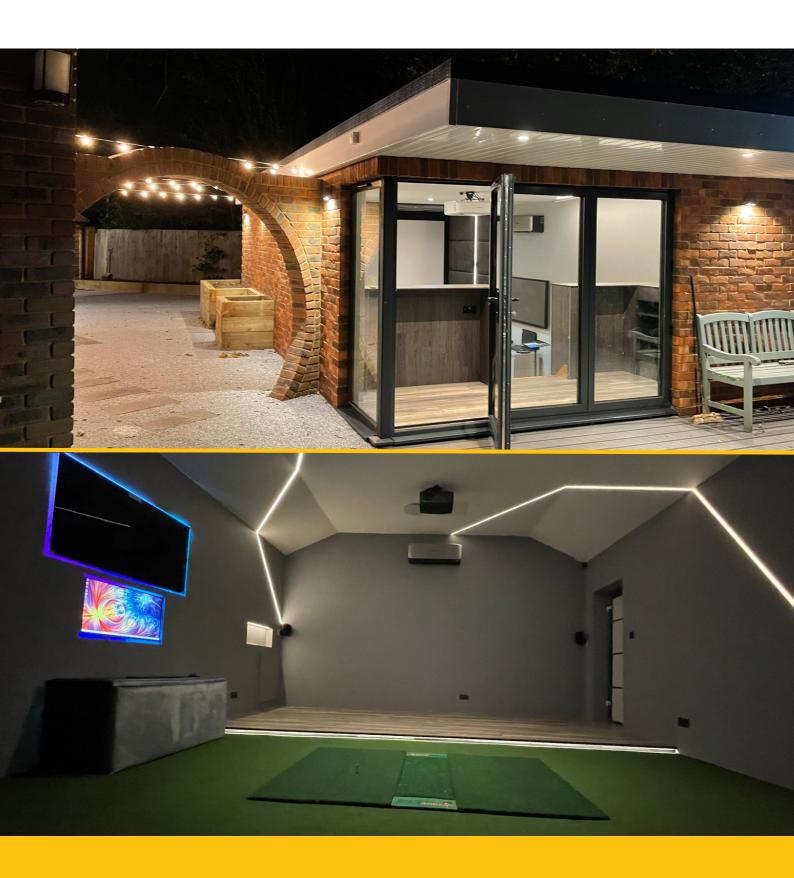

## GSRU-THE MASTERS

The master of all rooms. A totally bespoke room focussed on providing all the internal and external space you need.

Be your own Club Captain.