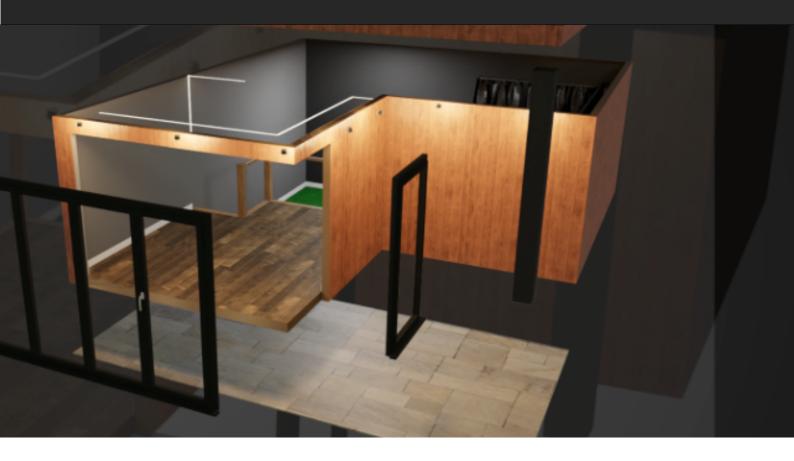

## GSR 2 – THE HALFWAY HOUSE

We call this one The Clubhouse. Our L-shaped design gives you a whole new look and feel, intelligently using space to craft a unique room with plenty of internal and external character.

For all you lefties out there we can provide different options to the ones shown.