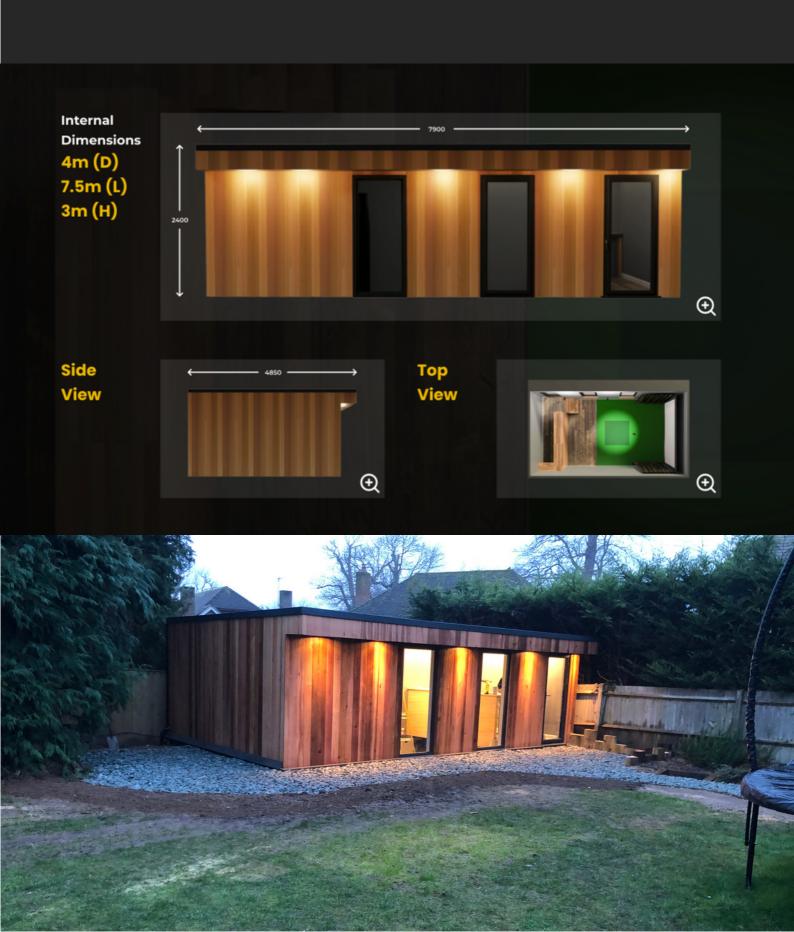

## GSR 2 – THE HALFWAY HOUSE

We call this one The Clubhouse. Our L-shaped design gives you a whole new look and feel, intelligently using space to craft a unique room with plenty of internal and external character.

For all you lefties out there we can provide different options to the ones shown.