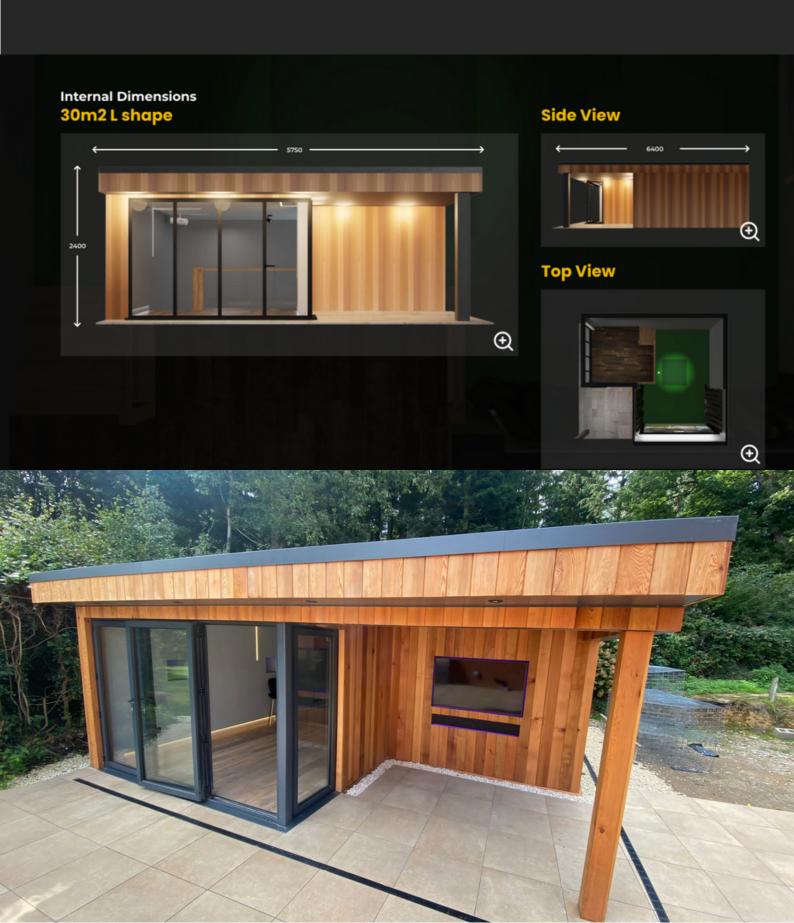

## GSR 2 – THE HALFWAY HOUSE

We call this one The Clubhouse. Our L-shaped design gives you a whole new look and feel, intelligently using space to craft a unique room with plenty of internal and external character.

For all you lefties out there we can provide different options to the ones shown.