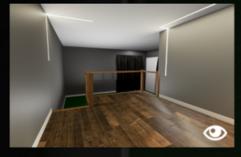

## GSR INTERNAL OPTIONS

#### **Wall Colour**

With a multitude of options, choose your colour, however, we think the GSR two tone colour scheme in grey hits the sweet spot.

#### **Flooring**

Many different options of hard wearing flooring available to you here. Choose anything you like or let us make the decision for you and we'll fit it.

#### Lighting

Check out our signature lighting. The GSR's distinctive look and feel pulls all the unique elements of design together into harmony. Other options are also available.