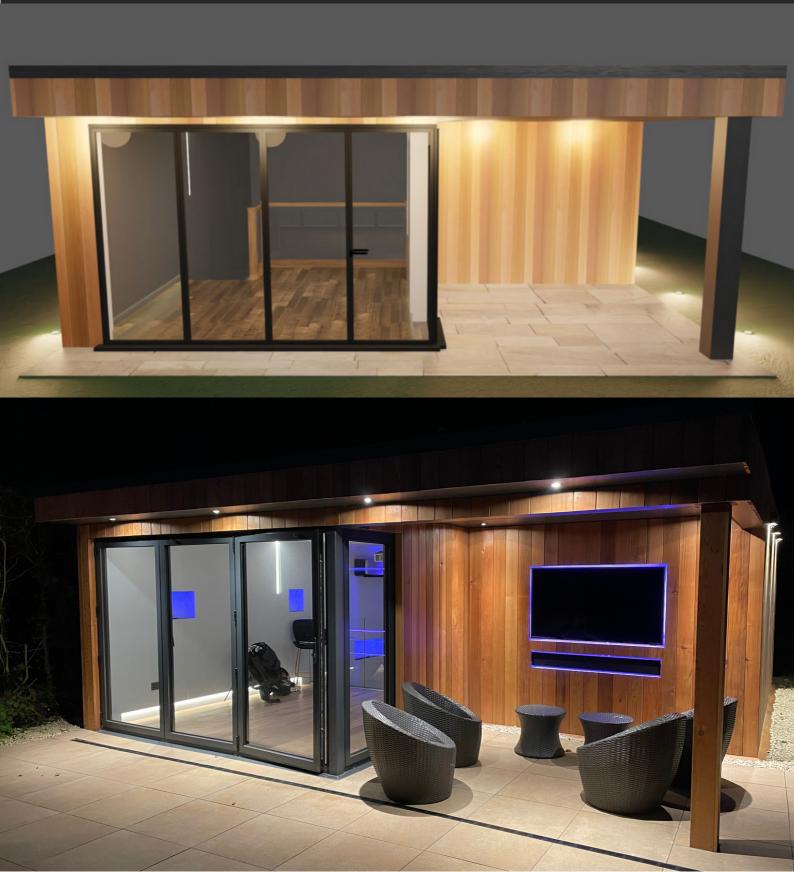

## GSR 2 – THE HALFWAY HOUSE

We call this one The Clubhouse. Our L-shaped design gives you a whole new look and feel, intelligently using space to craft a unique room with plenty of internal and external character.

For all you lefties out there we can provide different options to the ones shown.