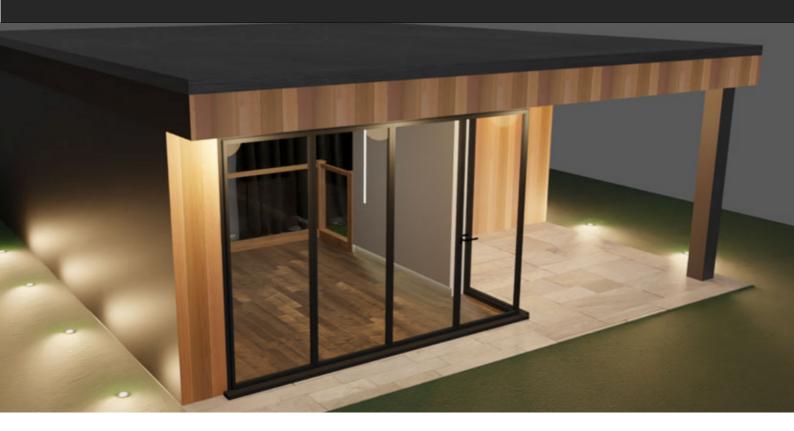

## GSR 2 – THE HALFWAY HOUSE

We call this one The Clubhouse. Our L-shaped design gives you a whole new look and feel, intelligently using space to craft a unique room with plenty of internal and external character.

For all you lefties out there we can provide different options to the ones shown.