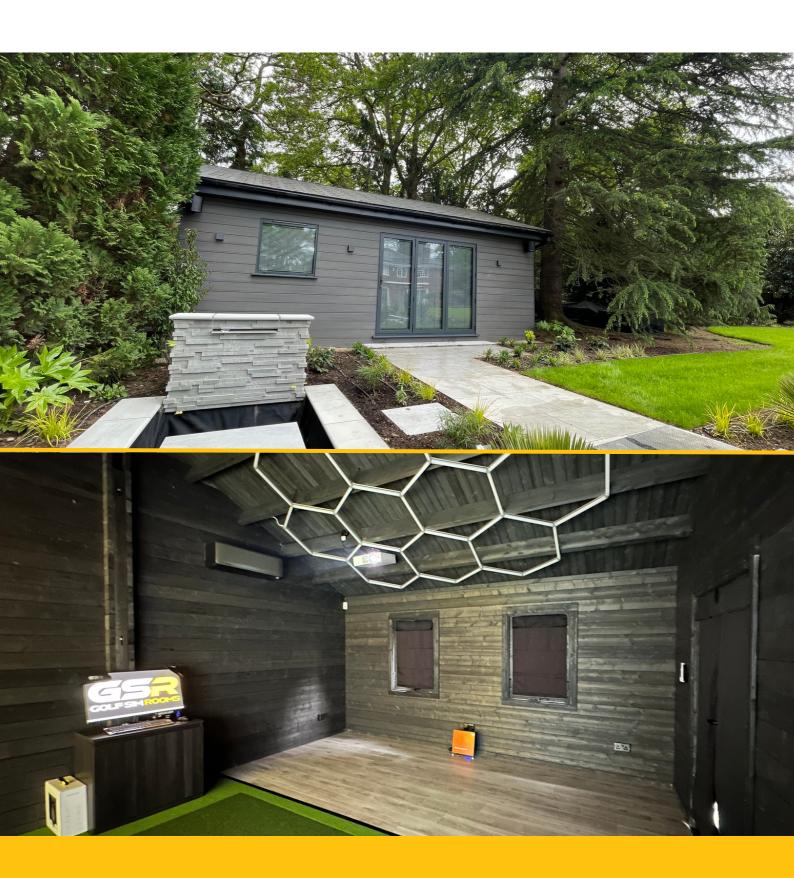

## GSR 2 – THE HALFWAY HOUSE

We call this one The Clubhouse. Our L-shaped design gives you a whole new look and feel, intelligently using space to craft a unique room with plenty of internal and external character.

For all you lefties out there we can provide different options to the ones shown.