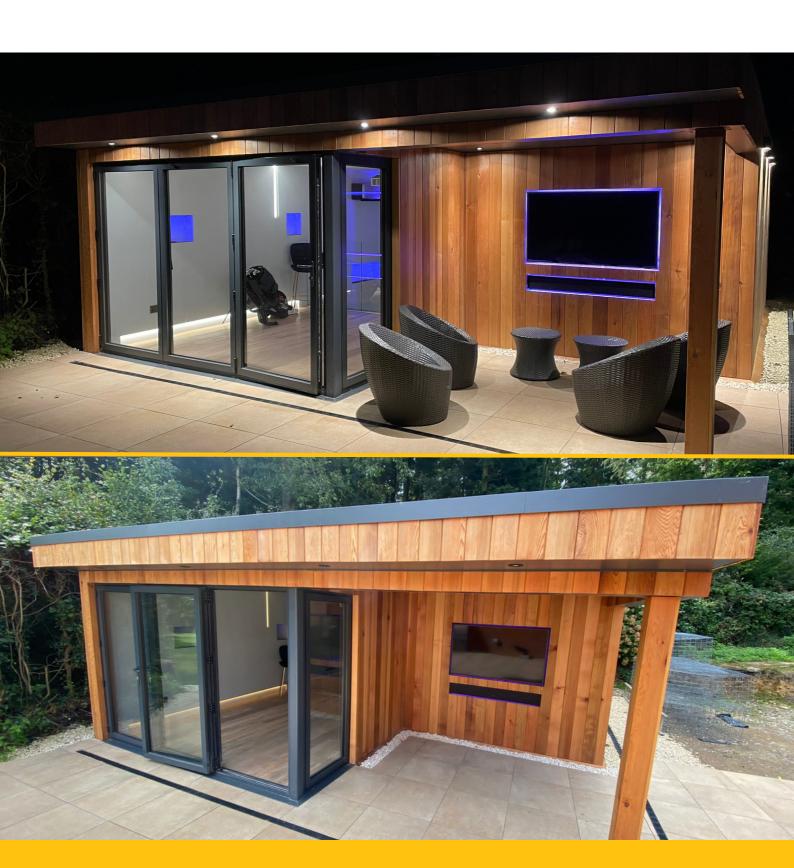

### GSR 1 – THE TEE BOX

Welcome to The Tee Box. This room is focused on providing you with enough space to play and sit down with your guests. Entertain and improve your game all in one place.

### GSR 1 – THE TEE BOX

### GSR 2 - THE HALFWAY HOUSE

You've reached The Halfway House. In this golf simulator room we've really tried to give you that feeling you're in your own bar or lounge. Grab a beer and a snack and watch the action from the lounge or bar section which overlooks the playing area.

## GSR2-THE HALFWAYHOUSE